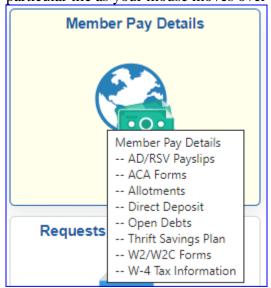

### **Allotments**, Continued

Changes to Direct Access Homepage You will notice a change in how Direct Access displays upon login. There is a new "hover" feature that shows what is covered under a particular tile as your mouse moves over the tile as shown below.