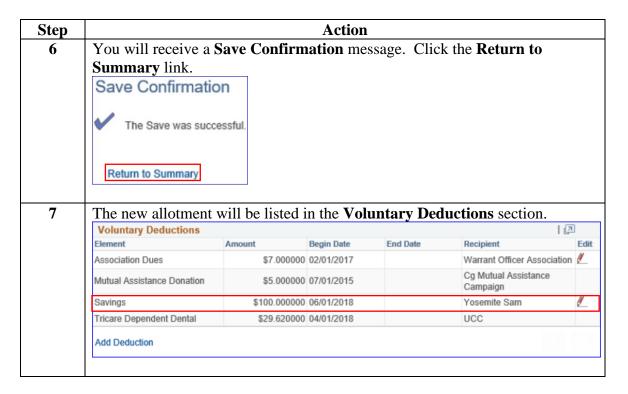

### Starting an Allotment, Continued

#### Procedures,

continued

#### Procedures,