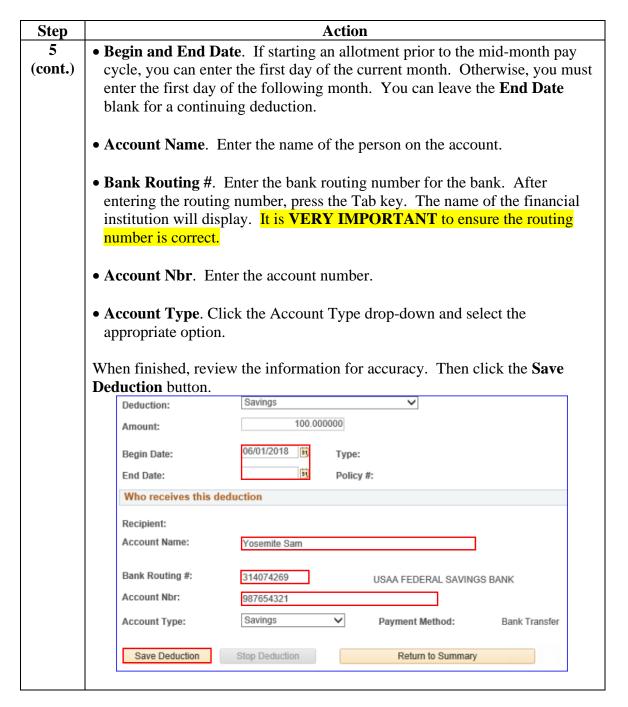

## **Starting an Allotment**

**Procedures** Use the following procedures to start a new allotment in DA.

### Starting an Allotment, Continued

#### Procedures,

continued