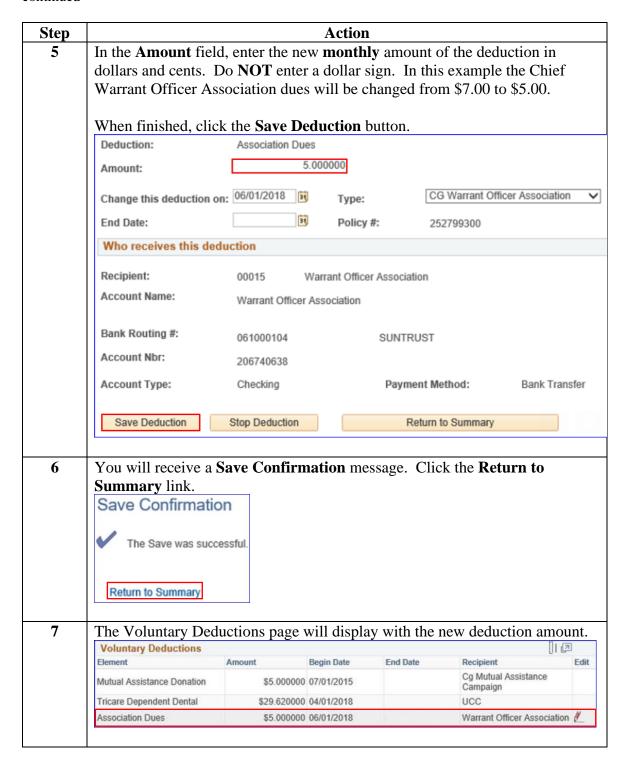

### **Changing Allotments**

**Procedures** Use the following procedures to change an allotment in DA.

### Changing Allotments, Continued

#### Procedures.