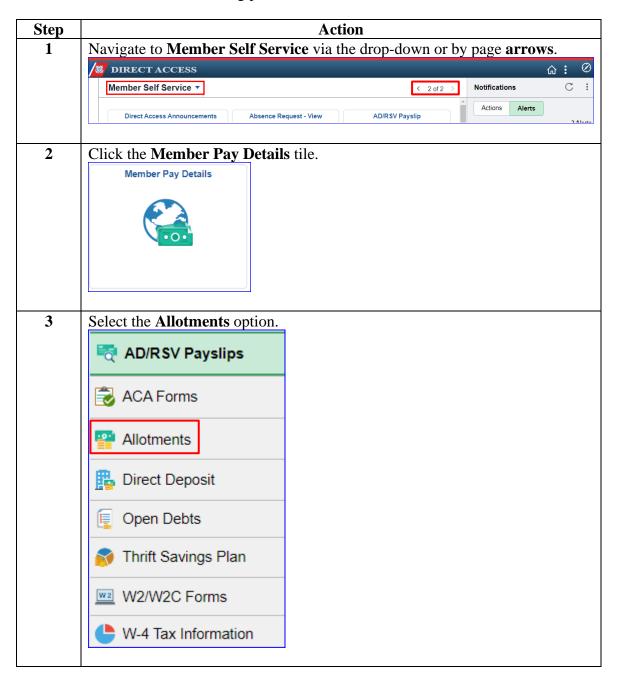

### **Viewing Allotments**

**Procedures** Use the following procedures to view current allotments in DA.

# Viewing Allotments, Continued

### Procedures,

| e <b>p</b><br>I | Action A listing of all current allotments in DA will display. |             |            |          |                                  |          |  |  |
|-----------------|----------------------------------------------------------------|-------------|------------|----------|----------------------------------|----------|--|--|
|                 | Voluntary Deductions                                           |             |            |          | [2                               | [7       |  |  |
|                 | Element                                                        | Amount      | Begin Date | End Date | Recipient                        | Edi      |  |  |
|                 | Association Dues                                               | \$7.000000  | 02/01/2017 |          | Warrant Officer Association      | <b>#</b> |  |  |
|                 | Mutual Assistance Donation                                     | \$5.000000  | 07/01/2015 |          | Cg Mutual Assistance<br>Campaign |          |  |  |
|                 | Tricare Dependent Dental                                       | \$29.620000 | 04/01/2018 |          | UCC                              |          |  |  |
|                 | Tricare Dependent Dental  Add Deduction                        | \$29.620000 | 04/01/2018 |          | UCC                              |          |  |  |