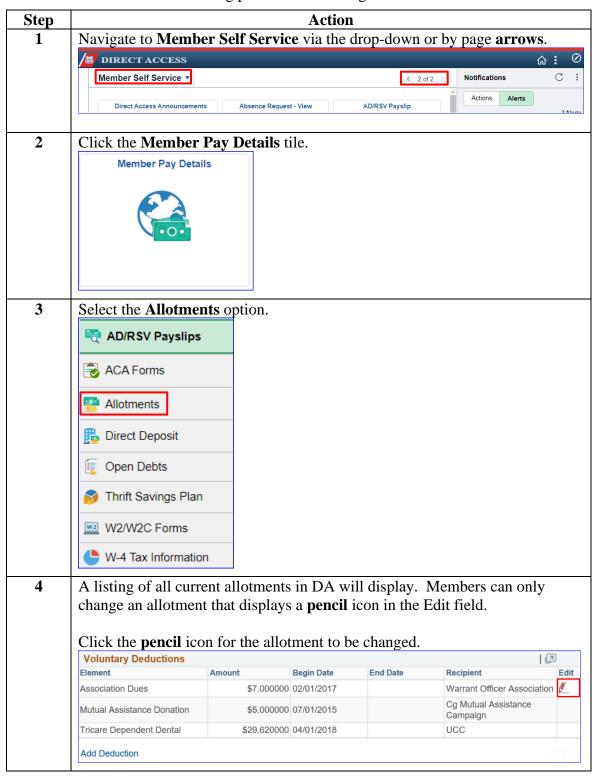

### **Changing Allotments**

**Procedures** Use the following procedures to change an allotment in DA.

### Changing Allotments, Continued

#### Procedures.

### Procedures,

| e <b>p</b><br>I | Action A listing of all current allotments in DA will display. |             |            |          |                                  |          |  |  |
|-----------------|----------------------------------------------------------------|-------------|------------|----------|----------------------------------|----------|--|--|
|                 | Voluntary Deductions                                           |             |            |          | [2                               | [7       |  |  |
|                 | Element                                                        | Amount      | Begin Date | End Date | Recipient                        | Edi      |  |  |
|                 | Association Dues                                               | \$7.000000  | 02/01/2017 |          | Warrant Officer Association      | <b>#</b> |  |  |
|                 | Mutual Assistance Donation                                     | \$5.000000  | 07/01/2015 |          | Cg Mutual Assistance<br>Campaign |          |  |  |
|                 | Tricare Dependent Dental                                       | \$29.620000 | 04/01/2018 |          | UCC                              |          |  |  |
|                 | Tricare Dependent Dental  Add Deduction                        | \$29.620000 | 04/01/2018 |          | UCC                              |          |  |  |