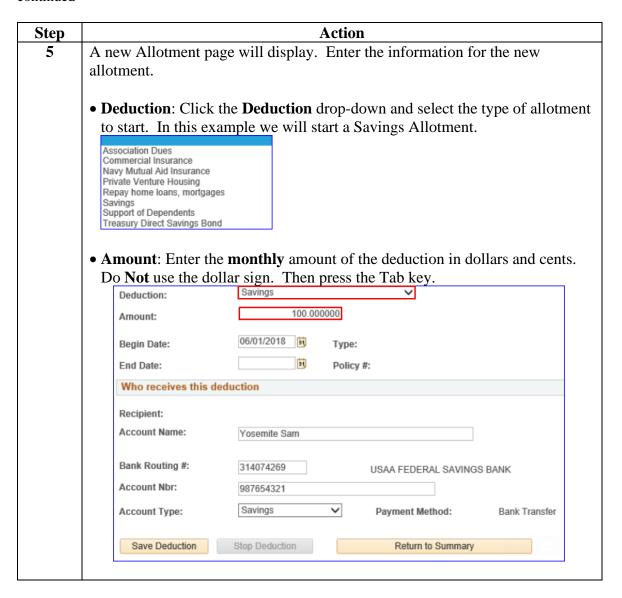

## **Starting an Allotment**

**Procedures** Use the following procedures to start a new allotment in DA.

### Starting an Allotment, Continued

#### Procedures,

continued