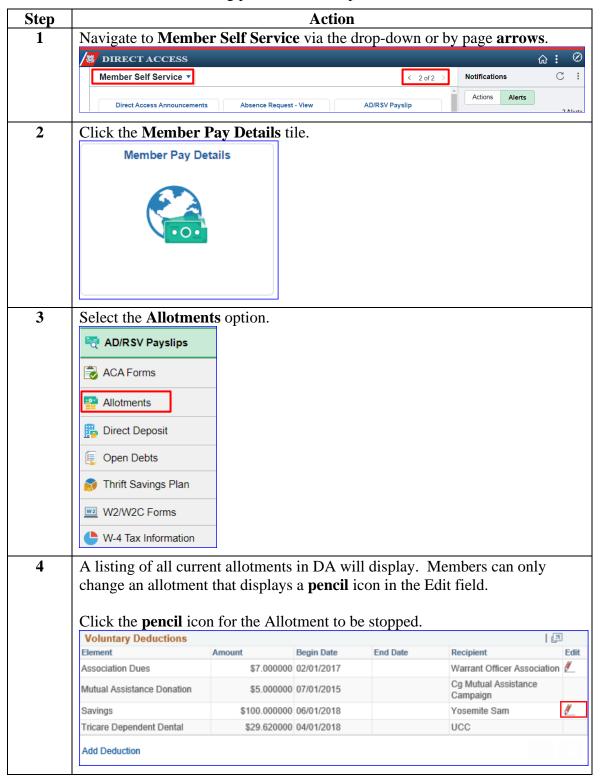

### **Stopping an Allotment**

**Procedures** Use the following procedures to stop an allotment in DA.

# Stopping an Allotment, Continued