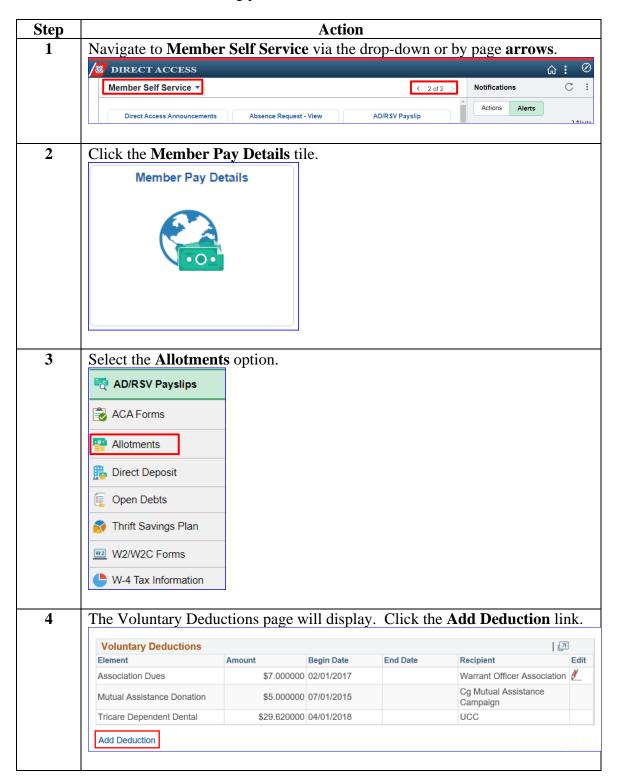

## **Starting an Allotment**

**Procedures** Use the following procedures to start a new allotment in DA.

### Starting an Allotment, Continued

#### Procedures,

continued